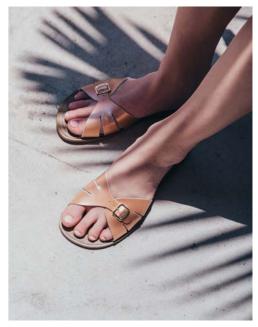

Salt-Water Originals are defined by their tough little-way stitched rubber sole. Wearer's can be reassured of their authenticity by looking for the Salt-Water stamp imprinted under the sole.

The leather is coated with a water resistant sealant and they mould to the user's feet with repeated wear. The brass buckles allow straps to be adjusted for narrow or wide feet.