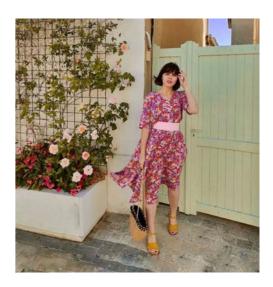

### The Classic

The 900 Series

The Classic has the same little way stitched rubber sole, rust proof buckles, and waterproof leather as The Original. It has an adjustable front with elegant cut out vents in the toe strap. A narrower fit than The Original, The Classic offers pared back style and is available from a Adult 4 all the way through to Adult 9.