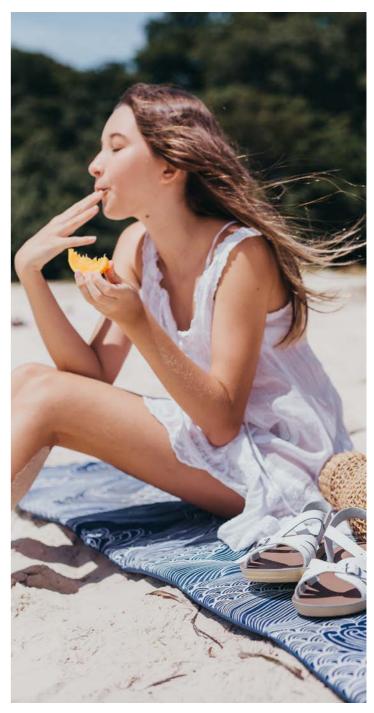

# The Original The 800 Series

The first model to come out of Walter Hoy's workshop in 1944, The Original is defined by it's little way stitched rubber sole and plaited leather upper. All Salt-Water Sandals come with rust proof buckles, can be worn in water, and hand washed with a gentle detergent. They go from childrens' sizes all the way through to adult. They are comfortable, super durable and simply beautiful.

### The Classic

The 900 Series

The Classic has the same little way stitched rubber sole, rust proof buckles, and waterproof leather as The Original. It has an adjustable front with elegant cut out vents in the toe strap. A narrower fit than The Original, The Classic offers pared back style and is available from a Adult 4 all the way through to Adult 9.