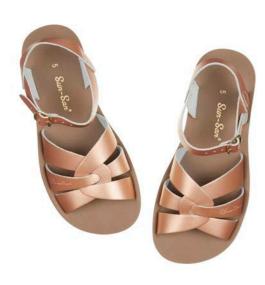

# The Original The 800 Series

The first model to come out of Walter Hoy's workshop in 1944, The Original is defined by it's little way stitched rubber sole and plaited leather upper. All Salt-Water Sandals come with rust proof buckles, can be worn in water, and hand washed with a gentle detergent. They go from childrens' sizes all the way through to adult. They are comfortable, super durable and simply beautiful.