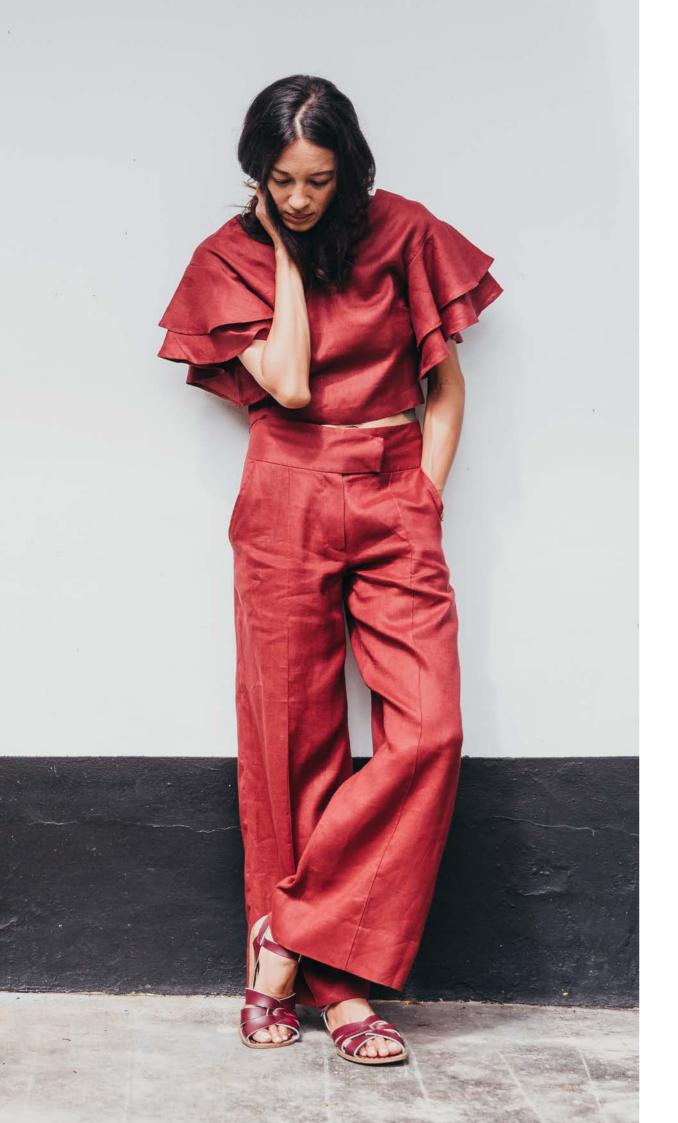

# The Retro

The 600 Series

Reminiscent of the Mexican Huarache sandal that your Grandparents bought in the 60's, The Retro sandal is another archive model that Salt-Water are re-launching 50 years later. Originally sold Stateside in the 1970's.