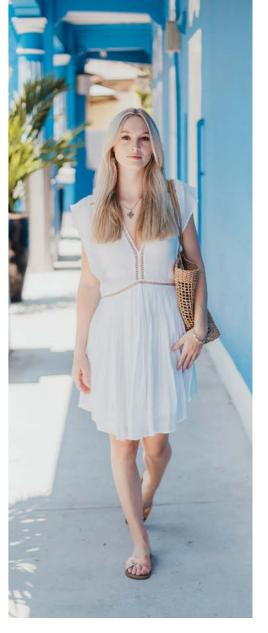

# The Original The 800 Series

The first model to come out of Walter Hoy's workshop in 1944, The Original is defined by it's little way stitched rubber sole and plaited leather upper. All Salt-Water Sandals come with rust proof buckles, can be worn in water, and hand washed with a gentle detergent. They go from childrens' sizes all the way through to adult. They are comfortable, super durable and simply beautiful.

### The Classic

The 900 Series

The Classic has the same little way stitched rubber sole, rust proof buckles, and waterproof leather as The Original. It has an adjustable front with elegant cut out vents in the toe strap. A narrower fit than The Original, The Classic offers pared back style and is available from a Adult 4 all the way through to Adult 9.