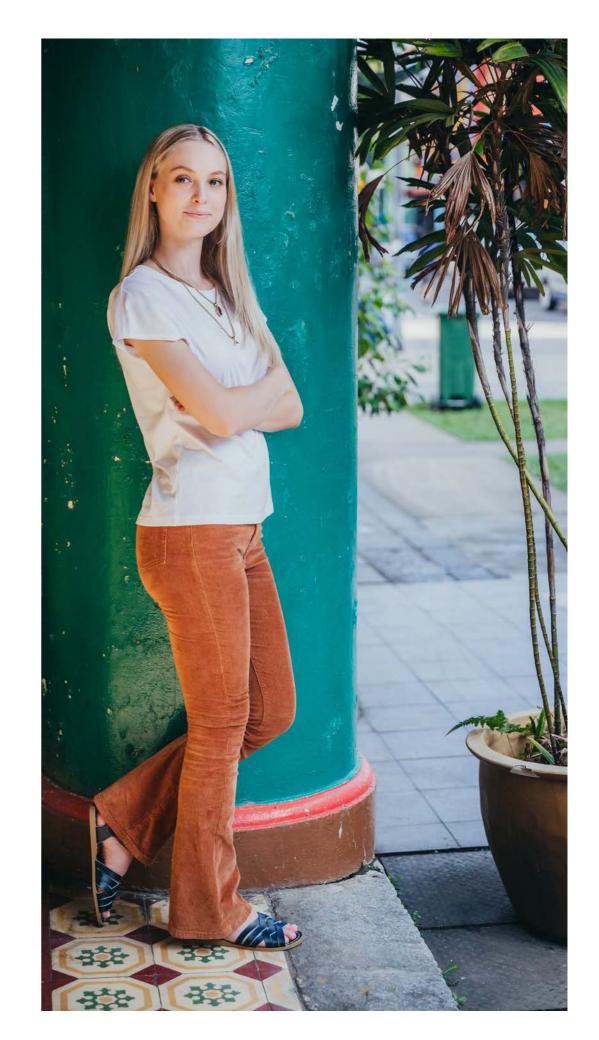

# The Retro

The 600 Series

Reminiscent of the Mexican Huarache sandal that your Grandparents bought in the 60's, The Retro sandal is another archive model that Salt-Water are re-launching 50 years later. Originally sold Stateside in the 1970's.