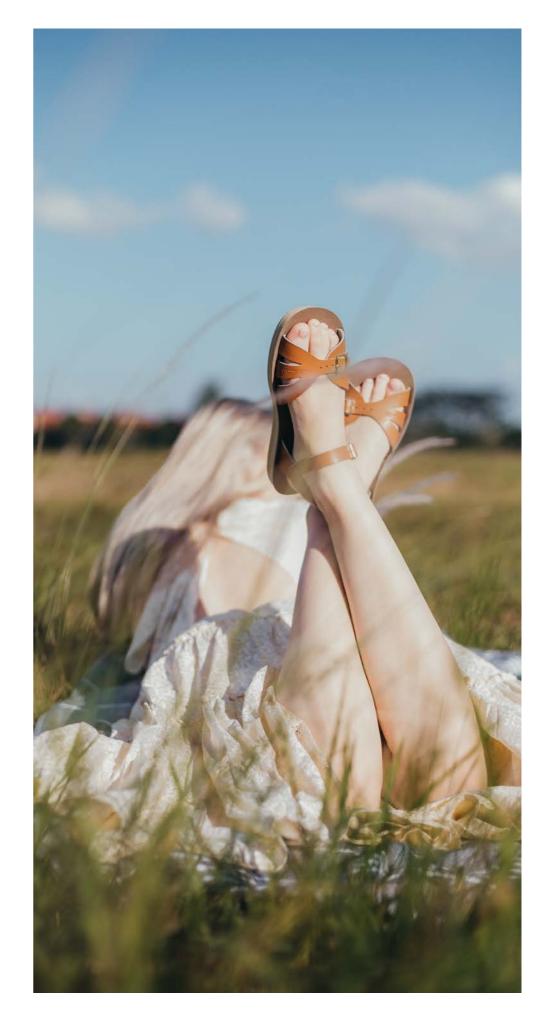

# The Original The 800 Series

The first model to come out of Walter Hoy's workshop in 1944, The Original is defined by it's little way stitched rubber sole and plaited leather upper. All Salt-Water Sandals come with rust proof buckles, can be worn in water, and hand washed with a gentle detergent. They go from childrens' sizes all the way through to adult. They are comfortable, super durable and simply beautiful.