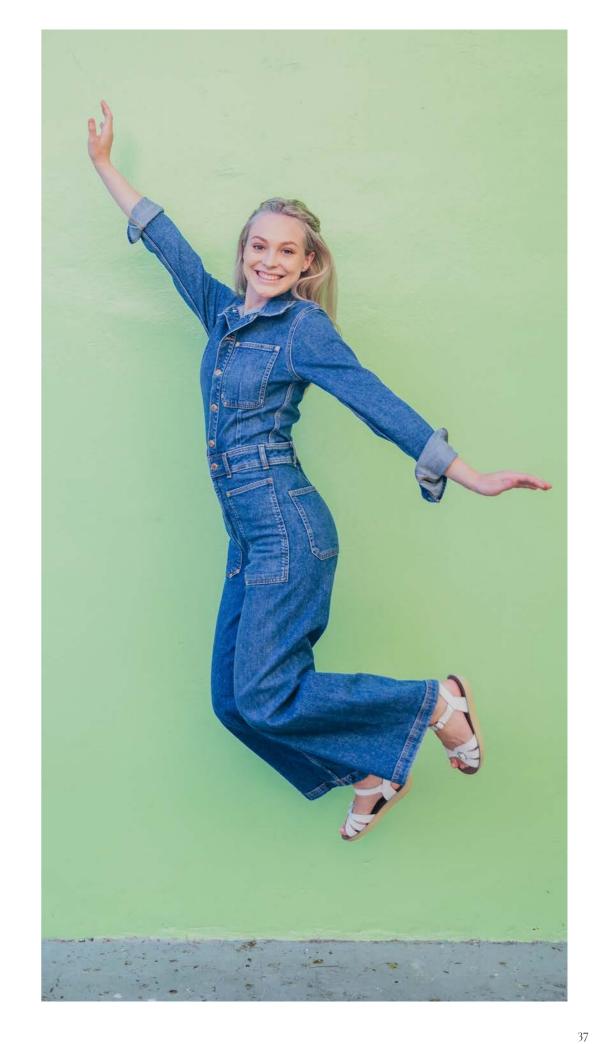

# The Original The 800 Series

The first model to come out of Walter Hoy's workshop in 1944, The Original is defined by it's little way stitched rubber sole and plaited leather upper. All Salt-Water Sandals come with rust proof buckles, can be worn in water, and hand washed with a gentle detergent. They go from childrens' sizes all the way through to adult. They are comfortable, super durable and simply beautiful.

# The Retro

The 600 Series

Reminiscent of the Mexican Huarache sandal that your Grandparents bought in the 60's, The Retro sandal is another archive model that Salt-Water are re-launching 50 years later. Originally sold Stateside in the 1970's.