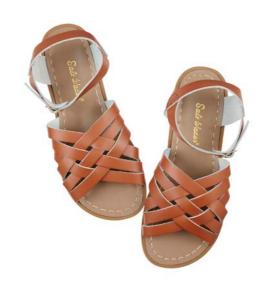

# The Retro

The 600 Series

Reminiscent of the Mexican Huarache sandal that your Grandparents bought in the 60's, The Retro sandal is another archive model that Salt-Water are re-launching 50 years later. Originally sold Stateside in the 1970's.