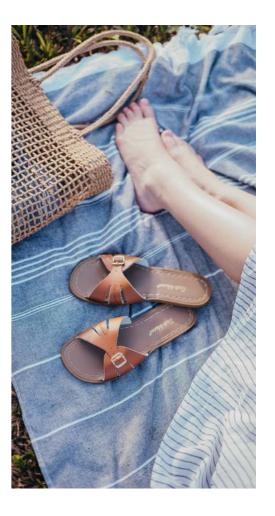

Salt-Water Originals are defined by their tough little-way stitched rubber sole. Wearer's can be reassured of their authenticity by looking for the Salt-Water stamp imprinted under the sole.

The leather is coated with a water resistant sealant and they mould to the user's feet with repeated wear. The brass buckles allow straps to be adjusted for narrow or wide feet.

They are great for running in and out of the ocean and can be hand washed with a gentle detergent; the perfect summer sandal for both wet and dry conditions.

A summer staple in America for over 75 years, they are now being spotted on a fashionable group of celebrities.