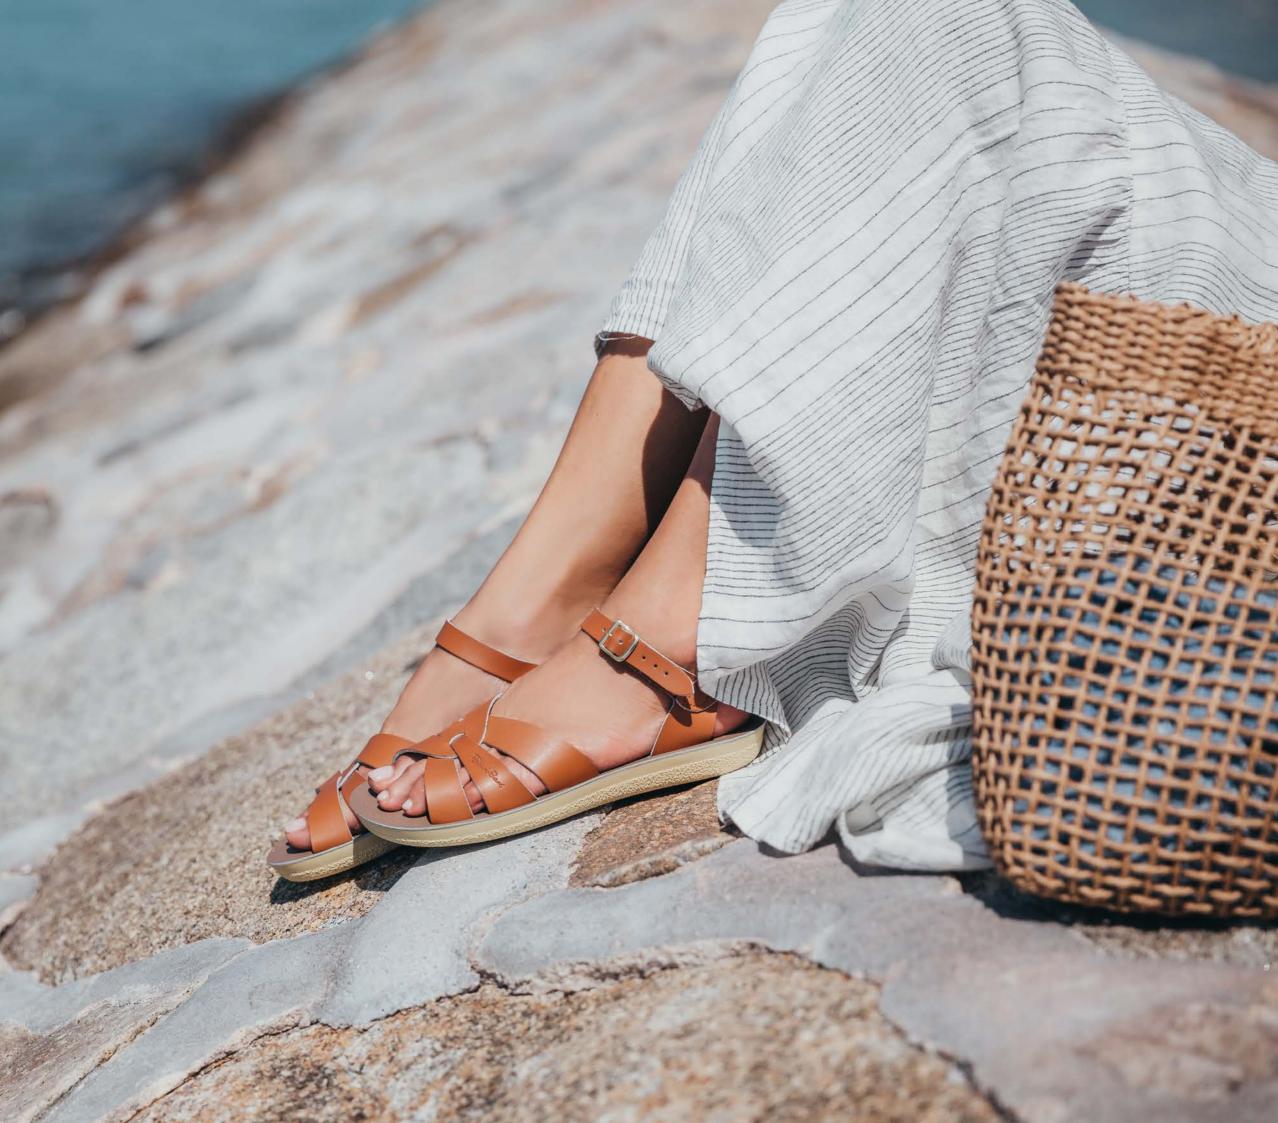

# The Original The 800 Series

The first model to come out of Walter Hoy's workshop in 1944, The Original is defined by it's little way stitched rubber sole and plaited leather upper. All Salt-Water Sandals come with rust proof buckles, can be worn in water, and hand washed with a gentle detergent. They go from childrens' sizes all the way through to adult. They are comfortable, super durable and simply beautiful.