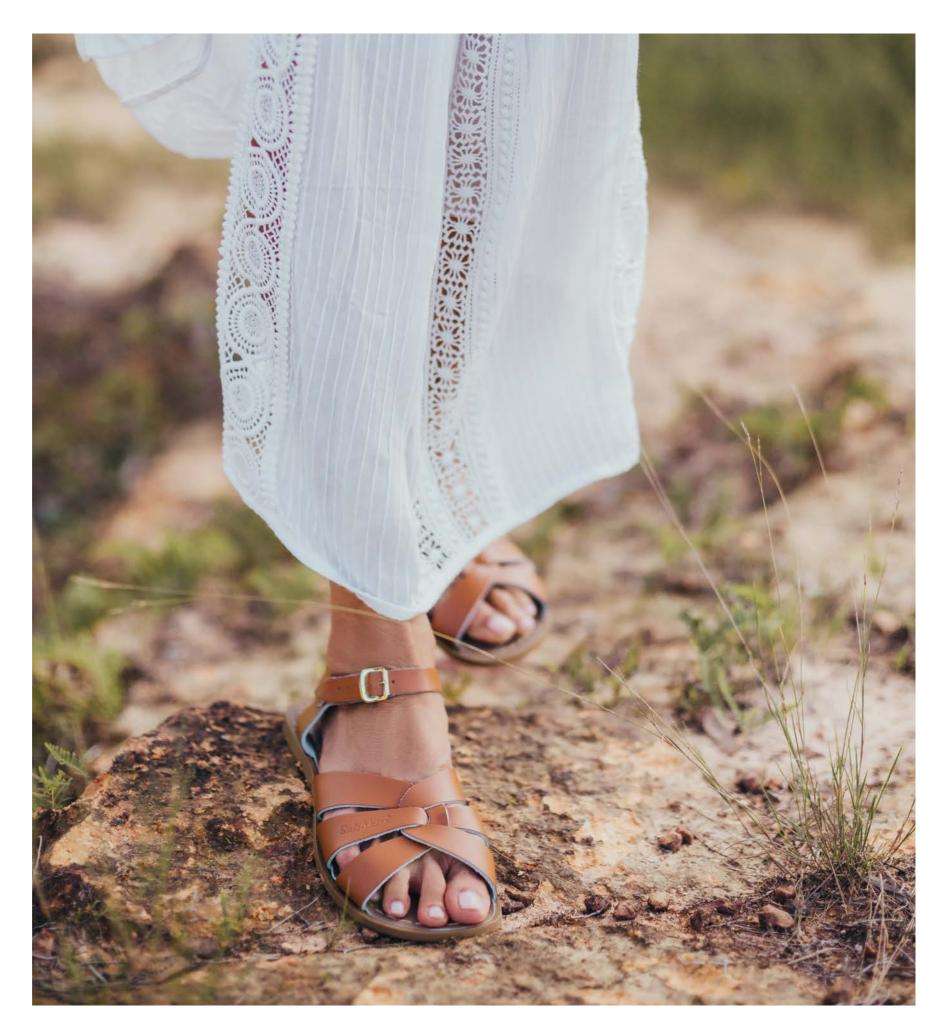

# The Retro

The 600 Series

Reminiscent of the Mexican Huarache sandal that your Grandparents bought in the 60's, The Retro sandal is another archive model that Salt-Water are re-launching 50 years later. Originally sold Stateside in the 1970's.