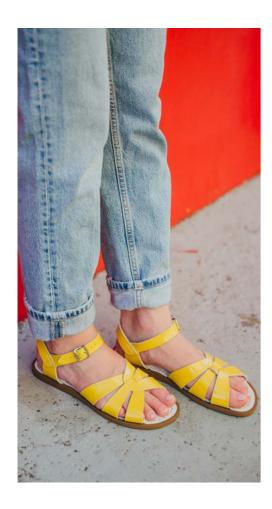

# The Original The 800 Series

The first model to come out of Walter Hoy's workshop in 1944, The Original is defined by it's little way stitched rubber sole and plaited leather upper. All Salt-Water Sandals come with rust proof buckles, can be worn in water, and hand washed with a gentle detergent. They go from childrens' sizes all the way through to adult. They are comfortable, super durable and simply beautiful.