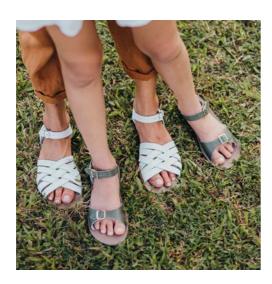

# The Classic Slide

The 9900 Series

With an adjustable buckle front and iconic little way stitched sole, The Classic Slide is the ultimate summer sandal. Just like all Salties these can be worn in the water and will make the perfect pool shoe. Just slip them on and you're good to go.

"Team Salt-Water! These sandals can go in the sea and are very comfortable."

Zoe de Pass, Influencer and Blogger, Dress Like A Mum