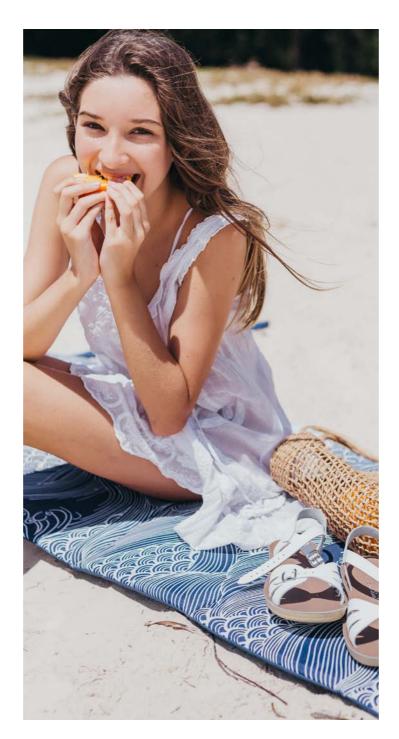

# The Original The 800 Series

The first model to come out of Walter Hoy's workshop in 1944, The Original is defined by it's little way stitched rubber sole and plaited leather upper. All Salt-Water Sandals come with rust proof buckles, can be worn in water, and hand washed with a gentle detergent. They go from childrens' sizes all the way through to adult. They are comfortable, super durable and simply beautiful.

### The Classic

The 900 Series

The Classic has the same little way stitched rubber sole, rust proof buckles, and waterproof leather as The Original. It has an adjustable front with elegant cut out vents in the toe strap. A narrower fit than The Original, The Classic offers pared back style and is available from a Adult 4 all the way through to Adult 9.