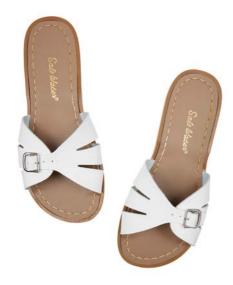

# The Classic Slide

The 9900 Series

With an adjustable buckle front and iconic little way stitched sole, The Classic Slide is the ultimate summer sandal. Just like all Salties these can be worn in the water and will make the perfect pool shoe. Just slip them on and you're good to go.