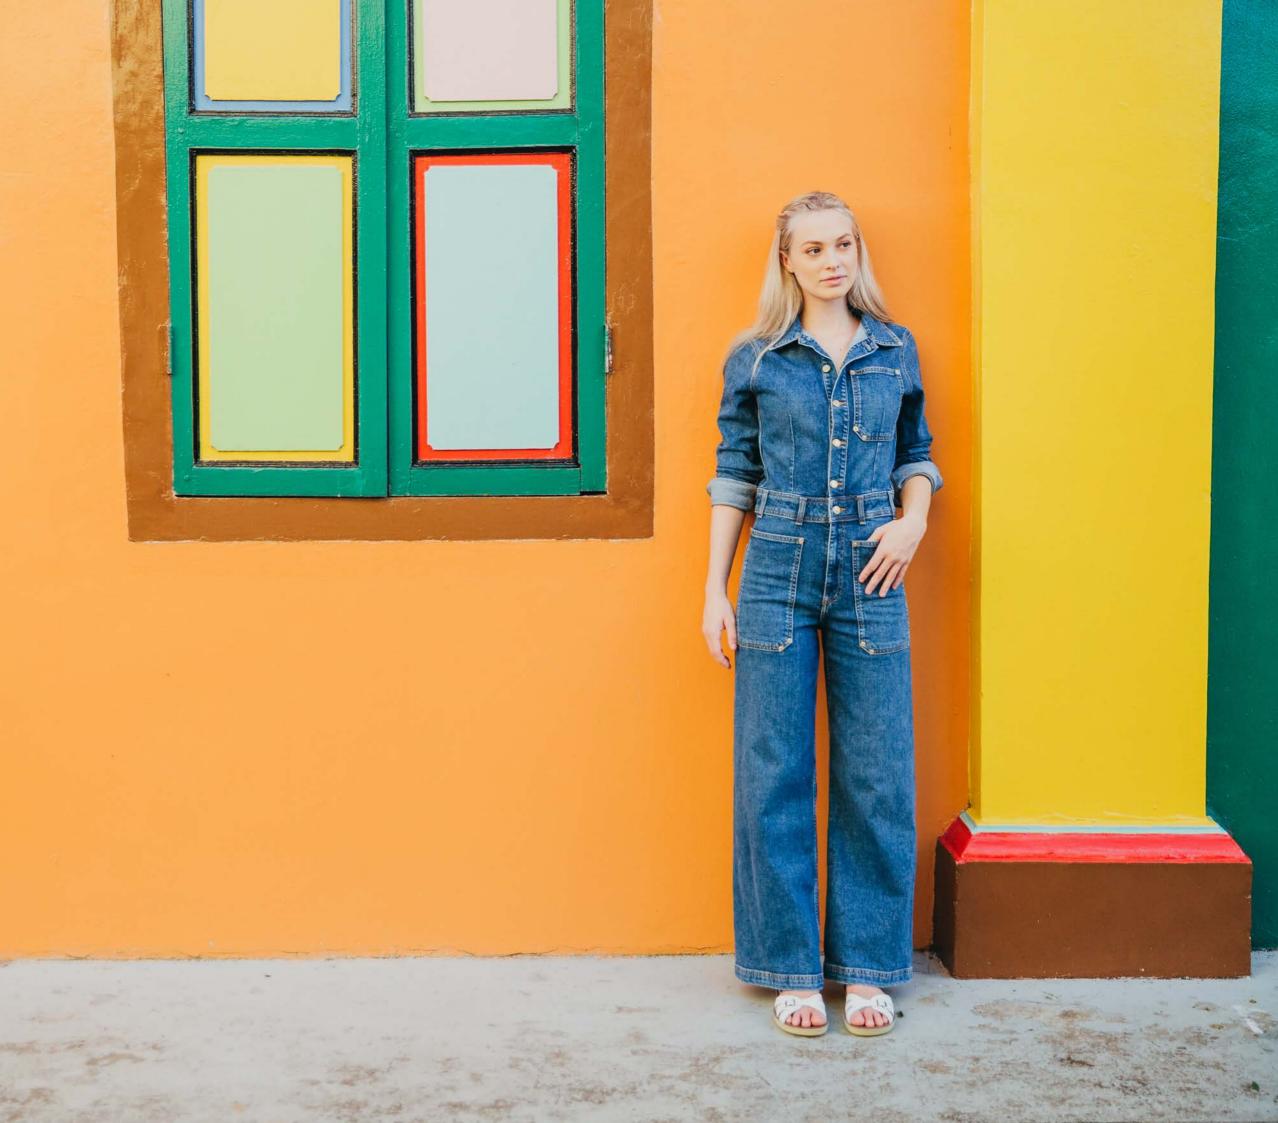

# The Original The 800 Series

The first model to come out of Walter Hoy's workshop in 1944, The Original is defined by it's little way stitched rubber sole and plaited leather upper. All Salt-Water Sandals come with rust proof buckles, can be worn in water, and hand washed with a gentle detergent. They go from childrens' sizes all the way through to adult. They are comfortable, super durable and simply beautiful.

# The Retro

The 600 Series

Reminiscent of the Mexican Huarache sandal that your Grandparents bought in the 60's, The Retro sandal is another archive model that Salt-Water are re-launching 50 years later. Originally sold Stateside in the 1970's.