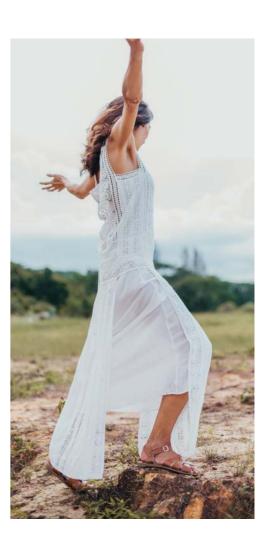

# The Original The 800 Series

The first model to come out of Walter Hoy's workshop in 1944, The Original is defined by it's little way stitched rubber sole and plaited leather upper. All Salt-Water Sandals come with rust proof buckles, can be worn in water, and hand washed with a gentle detergent. They go from childrens' sizes all the way through to adult. They are comfortable, super durable and simply beautiful.