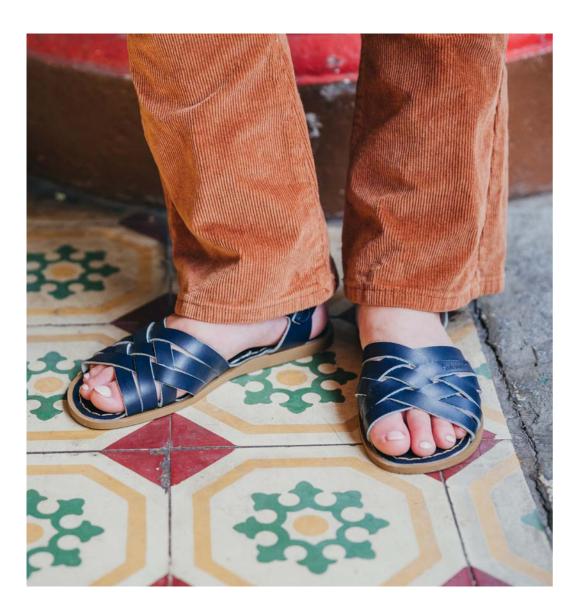

# The Retro

The 600 Series

Reminiscent of the Mexican Huarache sandal that your Grandparents bought in the 60's, The Retro sandal is another archive model that Salt-Water are re-launching 50 years later. Originally sold Stateside in the 1970's.