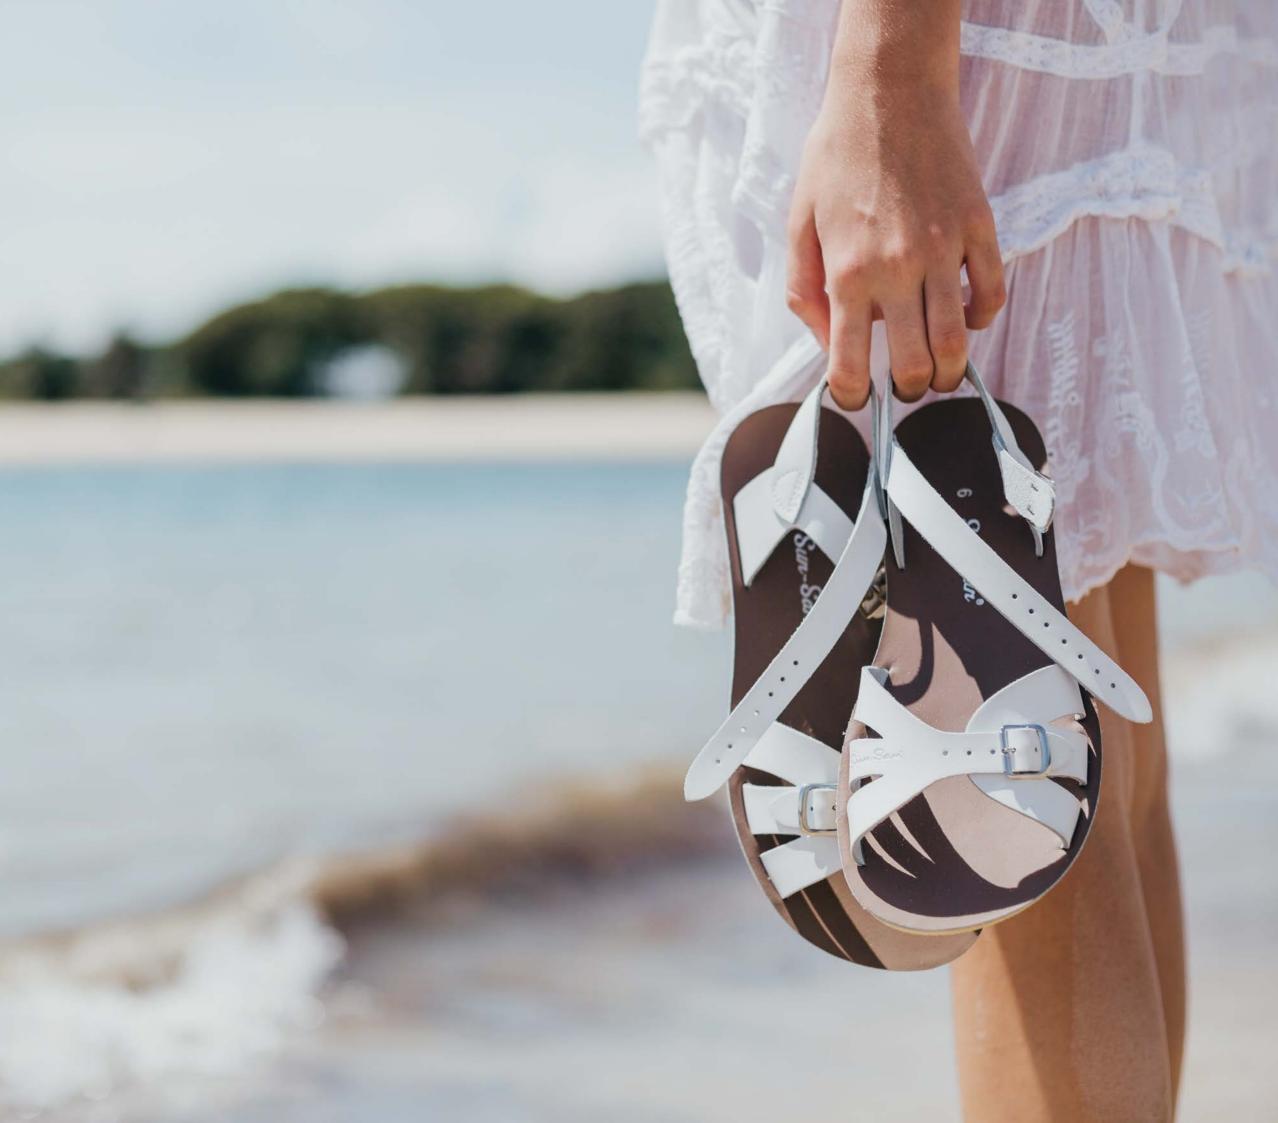

Salt-Water Originals are defined by their tough little-way stitched rubber sole. Wearer's can be reassured of their authenticity by looking for the Salt-Water stamp imprinted under the sole.

The leather is coated with a water resistant sealant and they mould to the user's feet with repeated wear. The brass buckles allow straps to be adjusted for narrow or wide feet.

They are great for running in and out of the ocean and can be hand washed with a gentle detergent; the perfect summer sandal for both wet and dry conditions.

A summer staple in America for over 75 years, they are now being spotted on a fashionable group of celebrities.