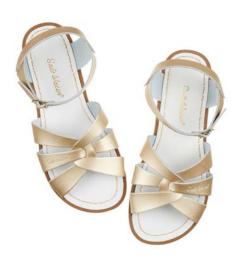

# The Classic Slide

The 9900 Series

With an adjustable buckle front and iconic little way stitched sole, The Classic Slide is the ultimate summer sandal. Just like all Salties these can be worn in the water and will make the perfect pool shoe. Just slip them on and you're good to go.