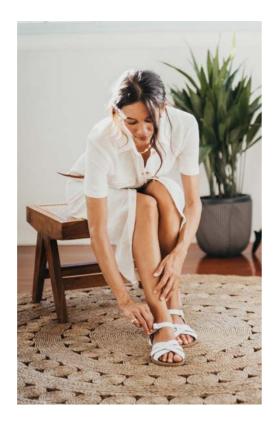

# The Original The 800 Series

The first model to come out of Walter Hoy's workshop in 1944, The Original is defined by it's little way stitched rubber sole and plaited leather upper. All Salt-Water Sandals come with rust proof buckles, can be worn in water, and hand washed with a gentle detergent. They go from childrens' sizes all the way through to adult. They are comfortable, super durable and simply beautiful.

### The Classic

The 900 Series

The Classic has the same little way stitched rubber sole, rust proof buckles, and waterproof leather as The Original. It has an adjustable front with elegant cut out vents in the toe strap. A narrower fit than The Original, The Classic offers pared back style and is available from a Adult 4 all the way through to Adult 9.