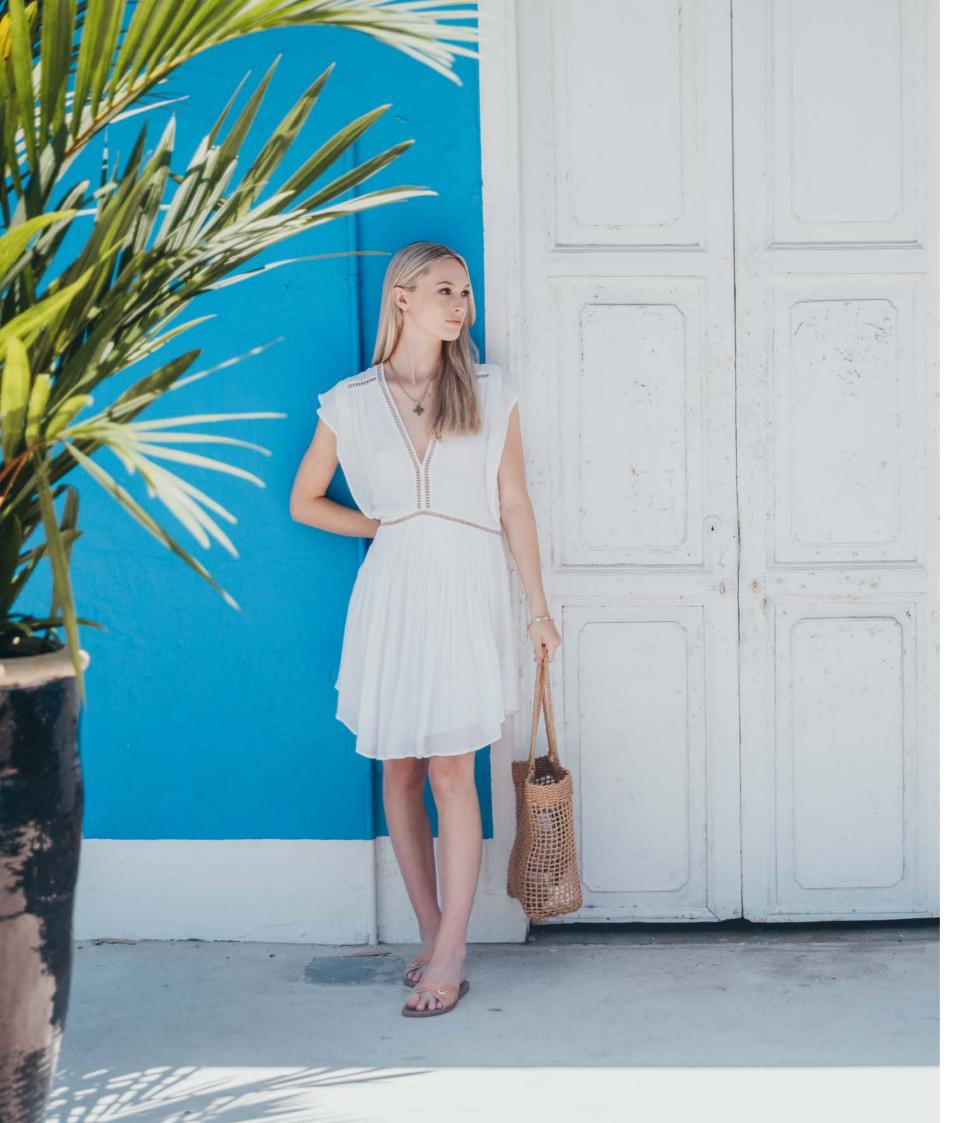

# The Original The 800 Series

The first model to come out of Walter Hoy's workshop in 1944, The Original is defined by it's little way stitched rubber sole and plaited leather upper. All Salt-Water Sandals come with rust proof buckles, can be worn in water, and hand washed with a gentle detergent. They go from childrens' sizes all the way through to adult. They are comfortable, super durable and simply beautiful.

### The Classic

The 900 Series

The Classic has the same little way stitched rubber sole, rust proof buckles, and waterproof leather as The Original. It has an adjustable front with elegant cut out vents in the toe strap. A narrower fit than The Original, The Classic offers pared back style and is available from a Adult 4 all the way through to Adult 9.