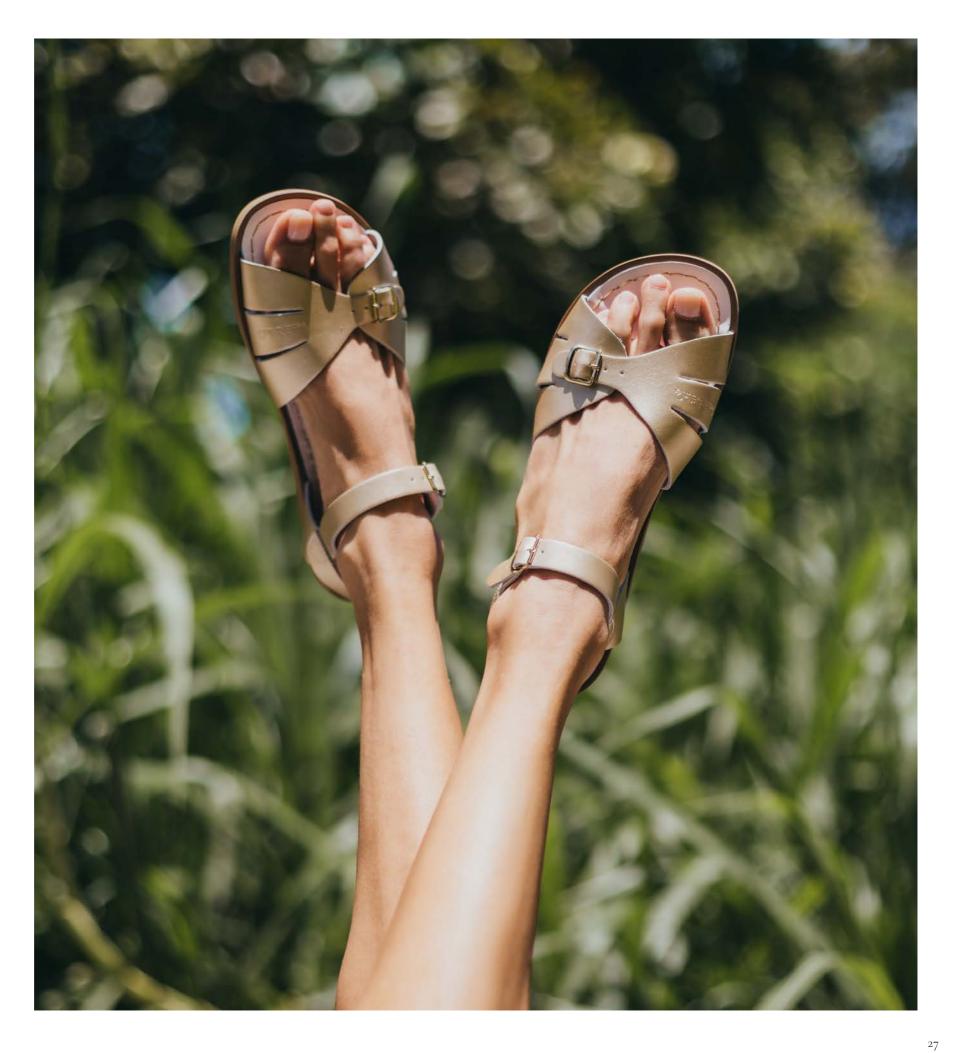

## The Retro Slide

The 6600 Series

The easy on / easy off version of The Retro. This slide gives a little more foot coverage than our Classic Slide and we think its elegant basket weave takes the Salt-Water style to another level of sophistication. The Retro Slide combines our Slide and Retro Sandals to create a brand new silhouette for the Summer.