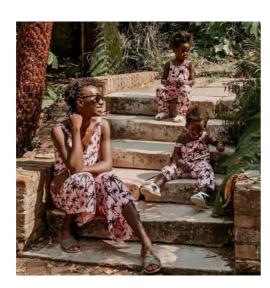

# The Original The 800 Series

The first model to come out of Walter Hoy's workshop in 1944, The Original is defined by it's little way stitched rubber sole and plaited leather upper. All Salt-Water Sandals come with rust proof buckles, can be worn in water, and hand washed with a gentle detergent. They go from childrens' sizes all the way through to adult. They are comfortable, super durable and simply beautiful.