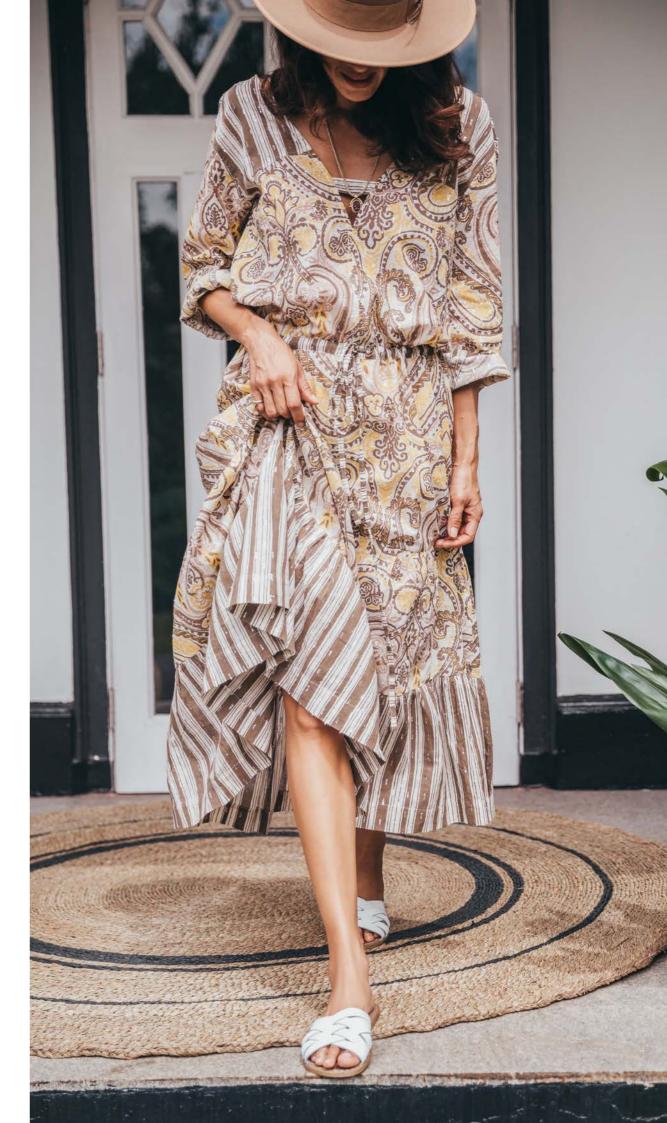

# The Original The 800 Series

The first model to come out of Walter Hoy's workshop in 1944, The Original is defined by it's little way stitched rubber sole and plaited leather upper. All Salt-Water Sandals come with rust proof buckles, can be worn in water, and hand washed with a gentle detergent. They go from childrens' sizes all the way through to adult. They are comfortable, super durable and simply beautiful.

### The Classic

The 900 Series

The Classic has the same little way stitched rubber sole, rust proof buckles, and waterproof leather as The Original. It has an adjustable front with elegant cut out vents in the toe strap. A narrower fit than The Original, The Classic offers pared back style and is available from a Adult 4 all the way through to Adult 9.