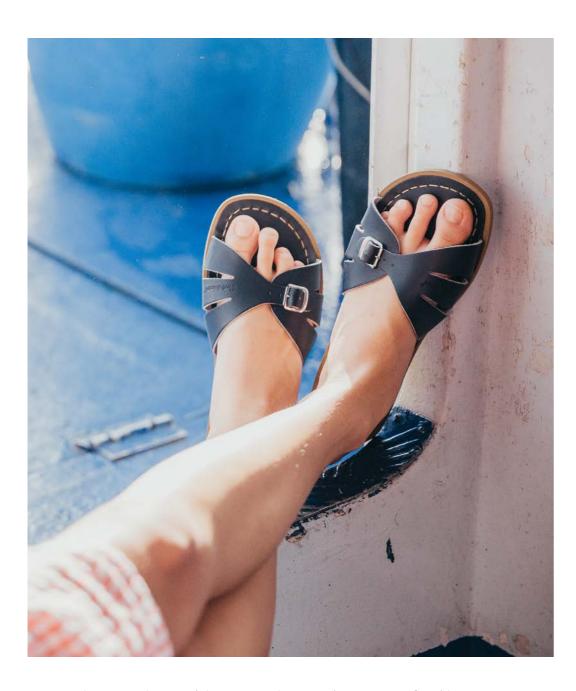

Salt-Water Originals are defined by their tough little-way stitched rubber sole. Wearer's can be reassured of their authenticity by looking for the Salt-Water stamp imprinted under the sole.

The leather is coated with a water resistant sealant and they mould to the user's feet with repeated wear. The brass buckles allow straps to be adjusted for narrow or wide feet.