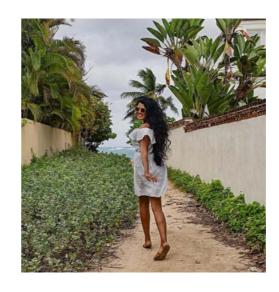

# The Original The 800 Series

The first model to come out of Walter Hoy's workshop in 1944, The Original is defined by it's little way stitched rubber sole and plaited leather upper. All Salt-Water Sandals come with rust proof buckles, can be worn in water, and hand washed with a gentle detergent. They go from childrens' sizes all the way through to adult. They are comfortable, super durable and simply beautiful.