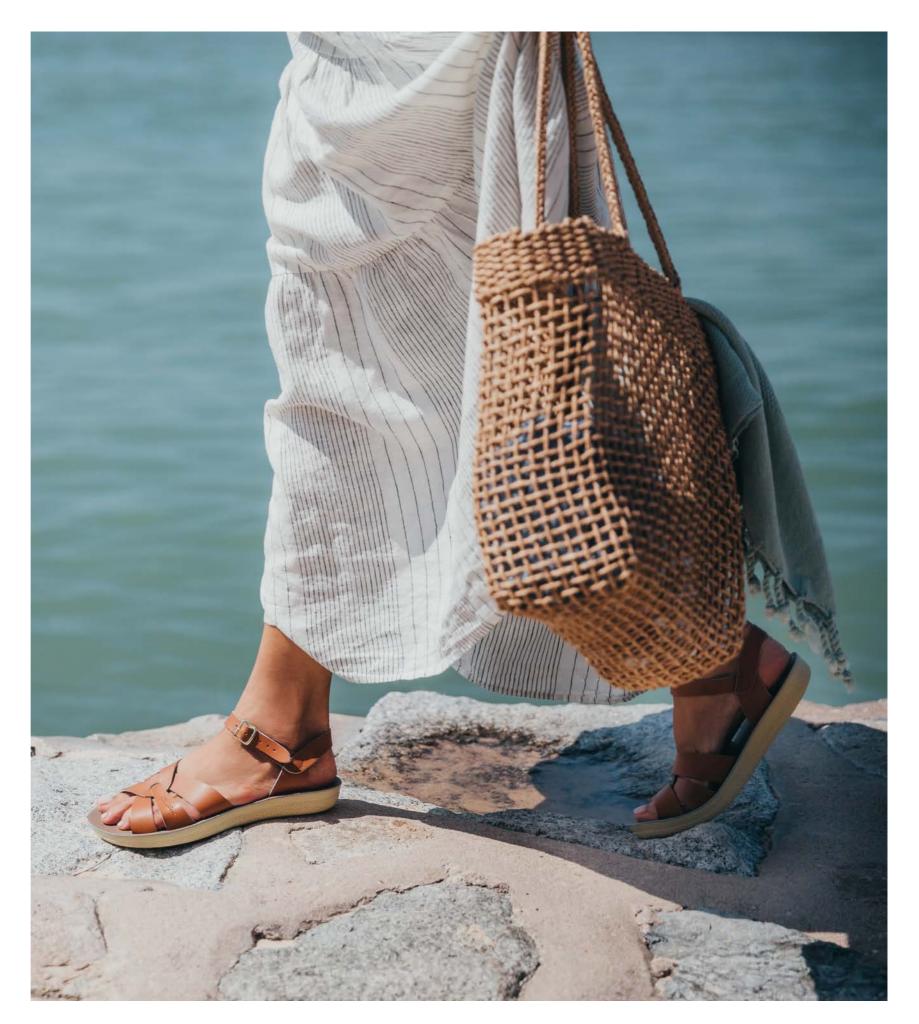

# The Original The 800 Series

The first model to come out of Walter Hoy's workshop in 1944, The Original is defined by it's little way stitched rubber sole and plaited leather upper. All Salt-Water Sandals come with rust proof buckles, can be worn in water, and hand washed with a gentle detergent. They go from childrens' sizes all the way through to adult. They are comfortable, super durable and simply beautiful.