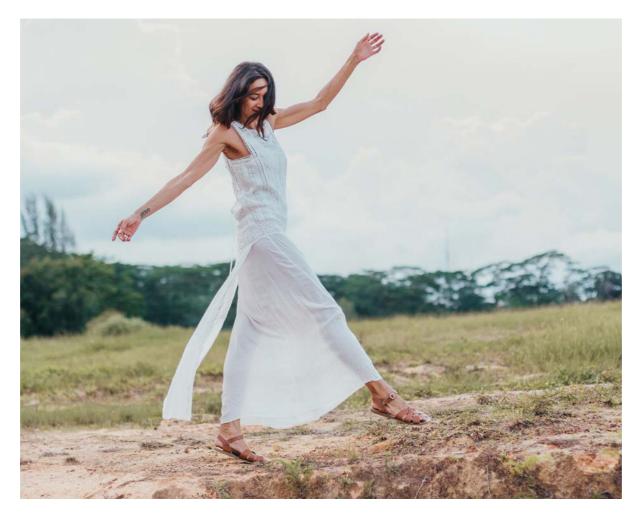

# The Original The 800 Series

The first model to come out of Walter Hoy's workshop in 1944, The Original is defined by it's little way stitched rubber sole and plaited leather upper. All Salt-Water Sandals come with rust proof buckles, can be worn in water, and hand washed with a gentle detergent. They go from childrens' sizes all the way through to adult. They are comfortable, super durable and simply beautiful.