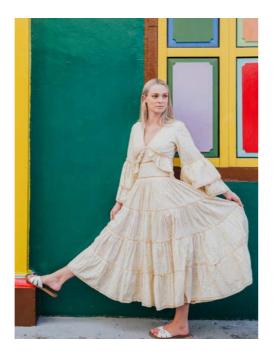

## The Retro Slide

The 6600 Series

The easy on / easy off version of The Retro. This slide gives a little more foot coverage than our Classic Slide and we think its elegant basket weave takes the Salt-Water style to another level of sophistication. The Retro Slide combines our Slide and Retro Sandals to create a brand new silhouette for the Summer.