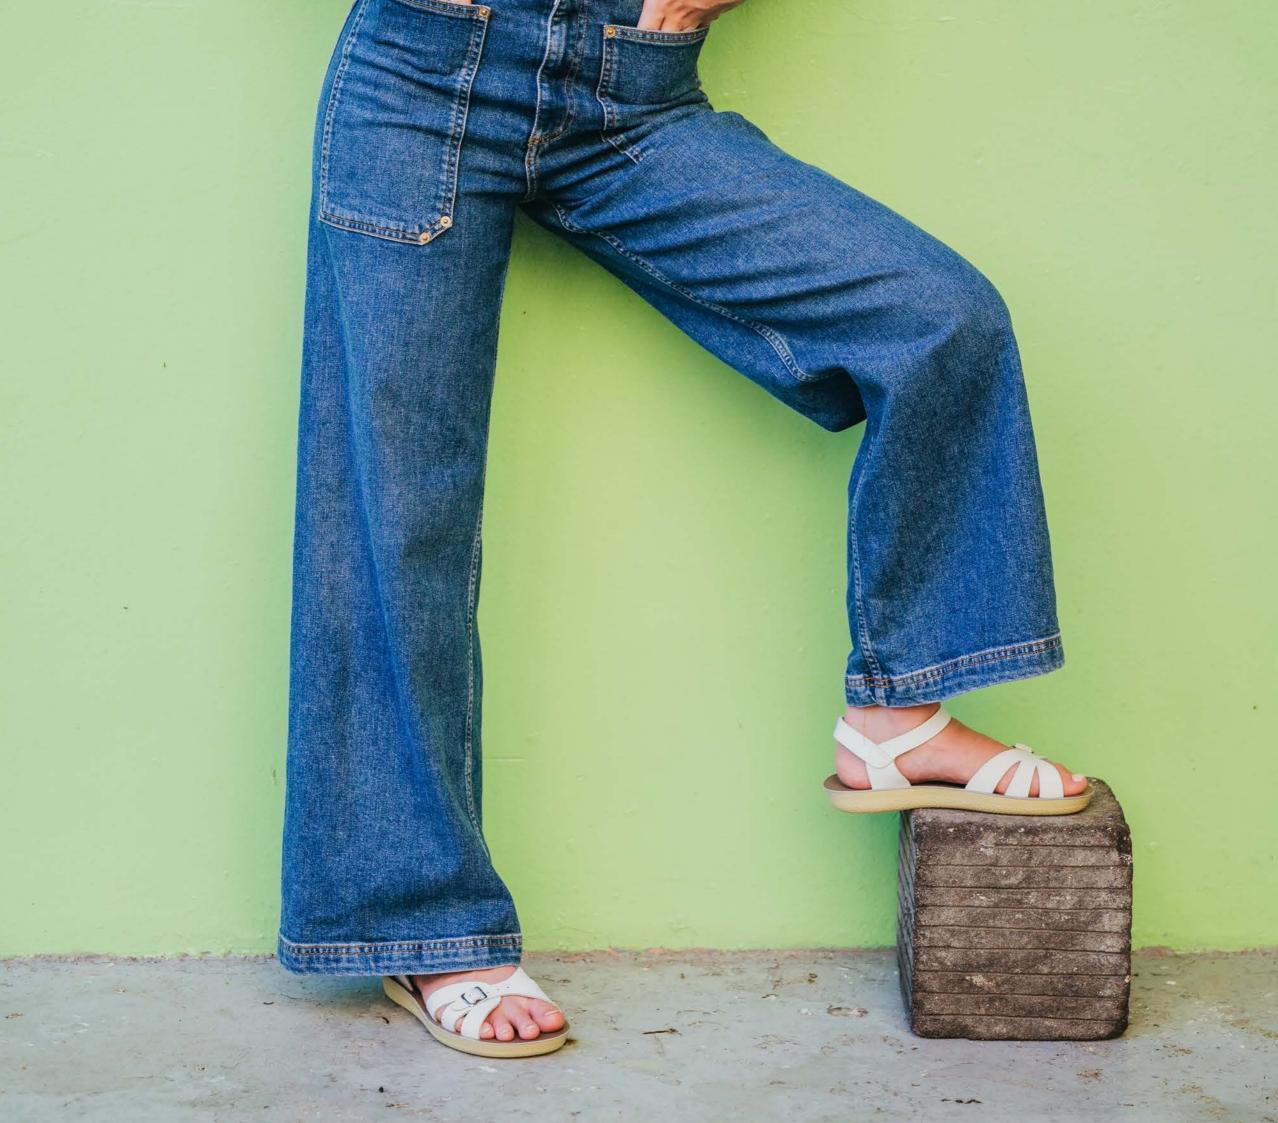

# The Original The 800 Series

The first model to come out of Walter Hoy's workshop in 1944, The Original is defined by it's little way stitched rubber sole and plaited leather upper. All Salt-Water Sandals come with rust proof buckles, can be worn in water, and hand washed with a gentle detergent. They go from childrens' sizes all the way through to adult. They are comfortable, super durable and simply beautiful.

# The Retro

The 600 Series

Reminiscent of the Mexican Huarache sandal that your Grandparents bought in the 60's, The Retro sandal is another archive model that Salt-Water are re-launching 50 years later. Originally sold Stateside in the 1970's.