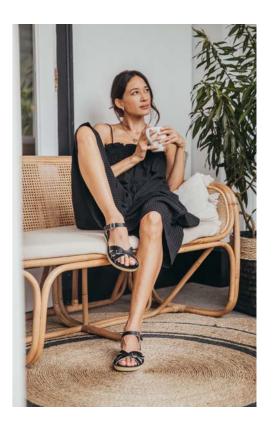

# The Classic Slide

The 9900 Series

With an adjustable buckle front and iconic little way stitched sole, The Classic Slide is the ultimate summer sandal. Just like all Salties these can be worn in the water and will make the perfect pool shoe. Just slip them on and you're good to go.

"Team Salt-Water! These sandals can go in the sea and are very comfortable."

Zoe de Pass, Influencer and Blogger, Dress Like A Mum