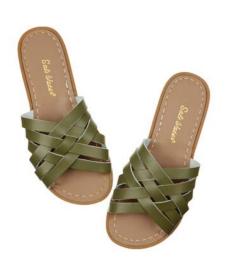

# The Boardwalk

The 900 Series

New In for 2021! Buckle up in the new Boardwalk leather sandal with its super comfy soft sole and all the signatures of a Salt-Water Sandals design - timeless style that's made to last. The Boardwalk waterproof leather sandal features the famed buckle-front & back design, as seen on the Salt-Water Classic giving you full adjustability. Choose from a collection in core colours to find your soft sole-mate.