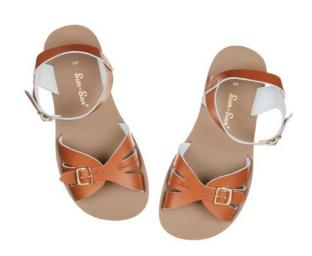

# The Original The 800 Series

The first model to come out of Walter Hoy's workshop in 1944, The Original is defined by it's little way stitched rubber sole and plaited leather upper. All Salt-Water Sandals come with rust proof buckles, can be worn in water, and hand washed with a gentle detergent. They go from childrens' sizes all the way through to adult. They are comfortable, super durable and simply beautiful.