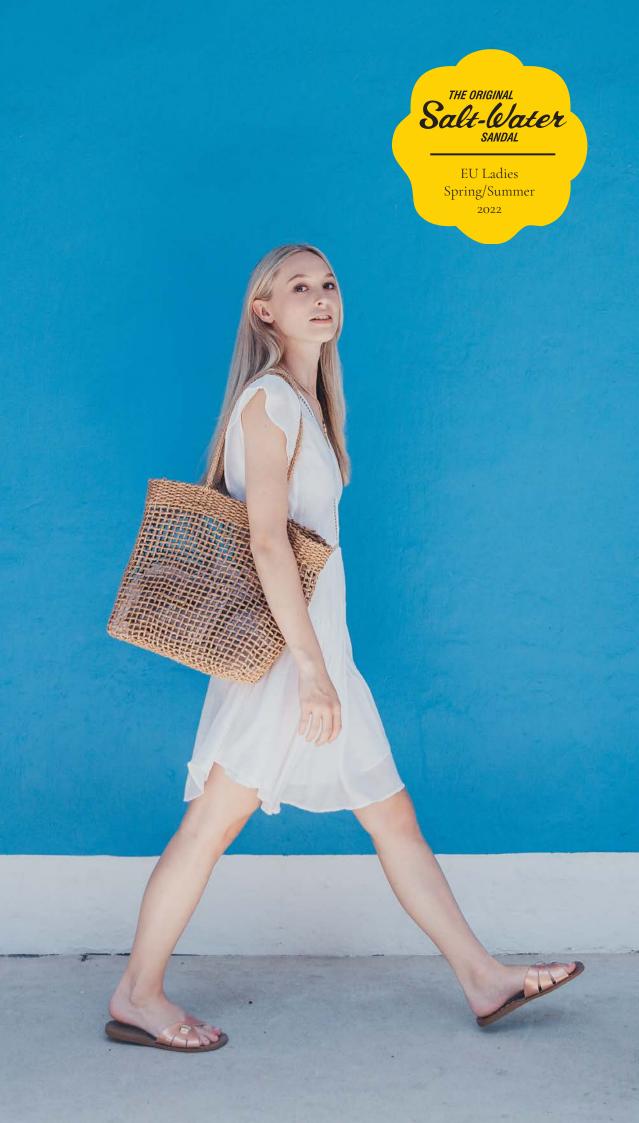

# The Original The 800 Series

The first model to come out of Walter Hoy's workshop in 1944, The Original is defined by it's little way stitched rubber sole and plaited leather upper. All Salt-Water Sandals come with rust proof buckles, can be worn in water, and hand washed with a gentle detergent. They go from childrens' sizes all the way through to adult. They are comfortable, super durable and simply beautiful.