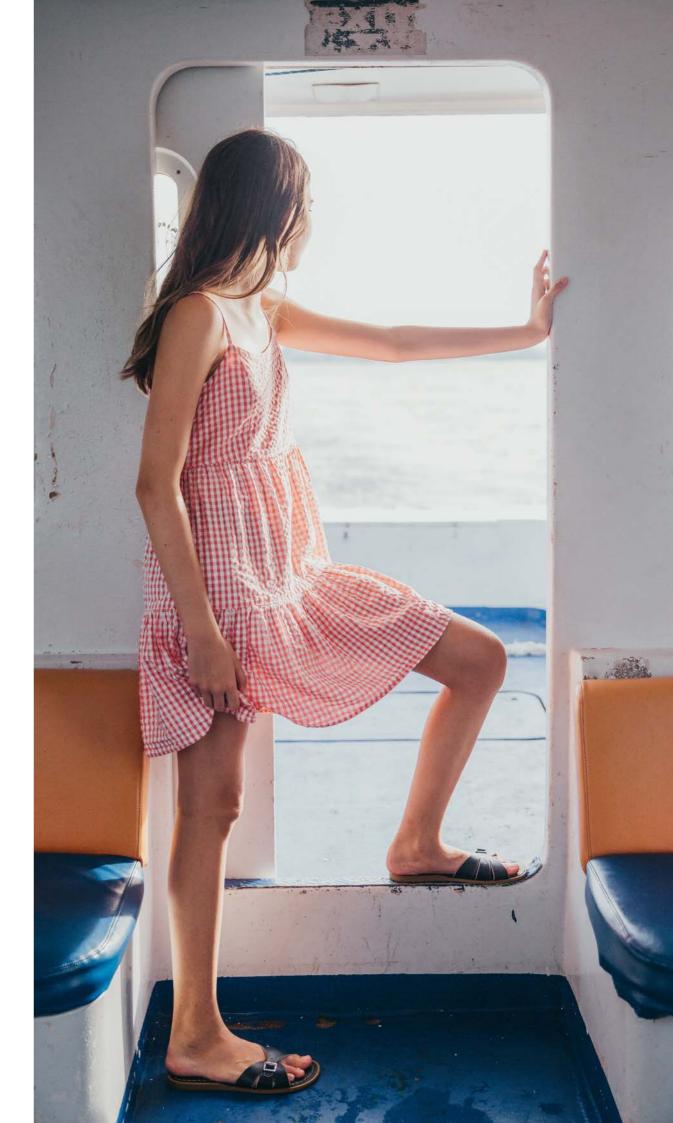

# The Original The 800 Series

The first model to come out of Walter Hoy's workshop in 1944, The Original is defined by it's little way stitched rubber sole and plaited leather upper. All Salt-Water Sandals come with rust proof buckles, can be worn in water, and hand washed with a gentle detergent. They go from childrens' sizes all the way through to adult. They are comfortable, super durable and simply beautiful.