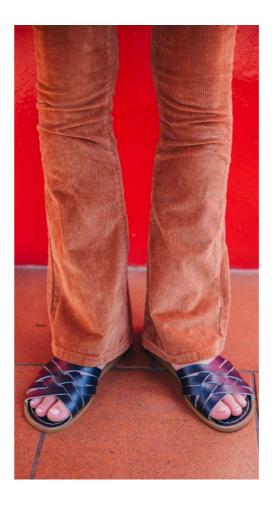

# The Classic Slide

The 9900 Series

With an adjustable buckle front and iconic little way stitched sole, The Classic Slide is the ultimate summer sandal. Just like all Salties these can be worn in the water and will make the perfect pool shoe. Just slip them on and you're good to go.